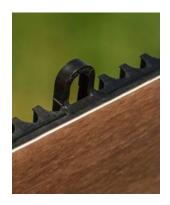

### **GETTING STARTED**

The panels have two sides with female PowerLock®s, and two sides with male PowerLocks. All tiles on any given installation should always have the female PowerLocks going in the same direction.

Male >

Female >