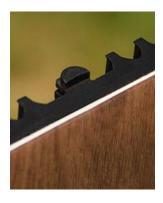

### **GETTING STARTED**

The panels have two sides with female PowerLock®s, and two sides with male PowerLocks. All tiles on any given installation should always have the female PowerLocks going in the same direction.

Male >

Female >