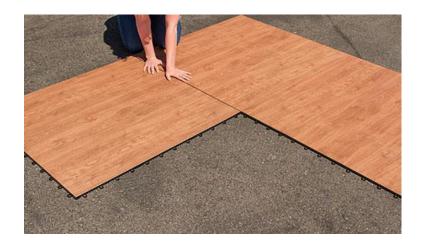

## STEP THREE

Gently step along the joint of the two panels. You will hear and feel the PowerLocks snap into place as you go.

## STEP FOUR

Once the two panels are joined, repeat steps one through three remembering to keep the female PowerLocks aligned until your floor is complete.

That's all there is to this easy-to-install flooring!