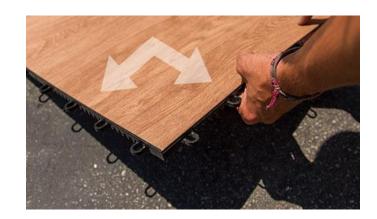

## STEP ONE

Begin the installation by laying down your first panel in any one corner and pointing the female PowerLocks in the two directions that additional panels are to be added.

#### STEP TWO

Place the next panel so that the male PowerLock line up over the top of the female loops on the first panel. It's important to make sure that the female PowerLocks are facing exactly the same direction as the first panel.