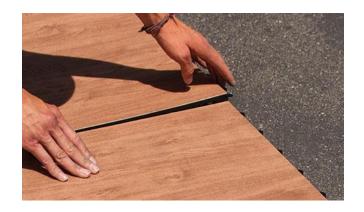

## STEP THREE

Gently step along the joint of the two panels. You will hear and feel the PowerLocks snap into place as you go.

## STEP FOUR

Once the two panels are joined, repeat steps one through three remembering to keep the female PowerLocks aligned until your floor is complete.

That's all there is to this easy-to-install flooring!