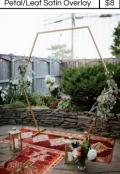

| Table Overlays             |     |
|----------------------------|-----|
| Satin or Organza 72" x 72" | \$6 |
| Black & White Striped      | \$7 |
| Overlay                    | Φ/  |
| Burlap Overlay             | \$9 |
| Petal/Leaf Satin Overlay   | \$8 |